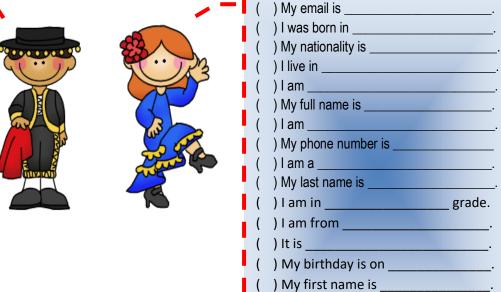

## Personal Information Questions

A. Read the following questions in column A and match them with the right answer in Column B by writing the right number into the parenthesis.

| Column A                        | Column B               |
|---------------------------------|------------------------|
| 18. What's your first name?     | ( ) My email is        |
| 19. What's your last name?      | ( ) I was born in      |
| What's your surname?            | ( ) My nationality is  |
| 20. What's your full name?      | ( ) I live in          |
| 21. Where do you live?          | ( ) l am               |
| 22. What's your phone number?   | ( ) My full name is    |
| 23. Where are you from?         | ( ) I am               |
| 24. How old are you?            | ( ) My phone number is |
| 25. What grade are you in?      | ( ) I am a             |
| 26. What do you do?             | ( ) My last name is    |
| 27. When is your birthday?      | ( ) I am in grade      |
| 28. What's your nationality?    | ( ) I am from          |
| 29. Where were your born?       |                        |
| 30. What's your email?          | ( ) My birthday is on  |
| 31. Where do you go to school?  | ( ) My first name is   |
| 32. What's your marital Status? | 7                      |
| 33. What's your ID number?      | ( ) I go to            |