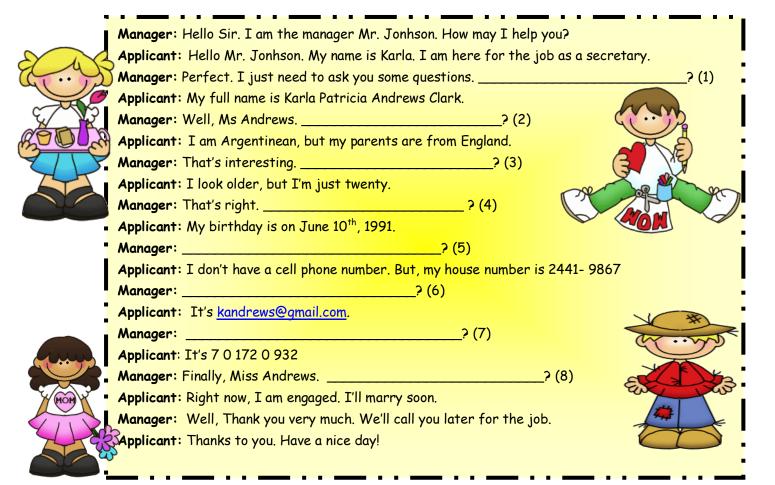

A. Instructions: Read the following dialogue and complete it with the right questions.