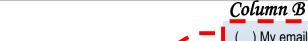

## Personal Information Questions

A. Read the following questions in column A and match them with the right answer in Column B by writing the right number into the parenthesis.

| Column A                        | Column B               |
|---------------------------------|------------------------|
| 18. What's your first name?     | ( ) My email is        |
| 19. What's your last name?      | ( ) I was born in      |
| What's your surname?            | ( ) My nationality is  |
| 20. What's your full name?      | ( ) I live in          |
| 21. Where do you live?          | ( ) l am               |
| 22. What's your phone number?   | ( ) My full name is    |
| 23. Where are you from?         | ( ) I am               |
| 24. How old are you?            | ( ) My phone number is |
| 25. What grade are you in?      | ( ) I am a             |
| 26. What do you do?             | ( ) My last name is    |
| 27. When is your birthday?      | ( ) I am in grade      |
| 28. What's your nationality?    | ( ) I am from          |
| 29. Where were your born?       |                        |
| 30. What's your email?          | ( ) My birthday is on  |
| 31. Where do you go to school?  | ( ) My first name is   |
| 32. What's your marital Status? | 7                      |
| 33. What's your ID number?      | ( ) I go to            |