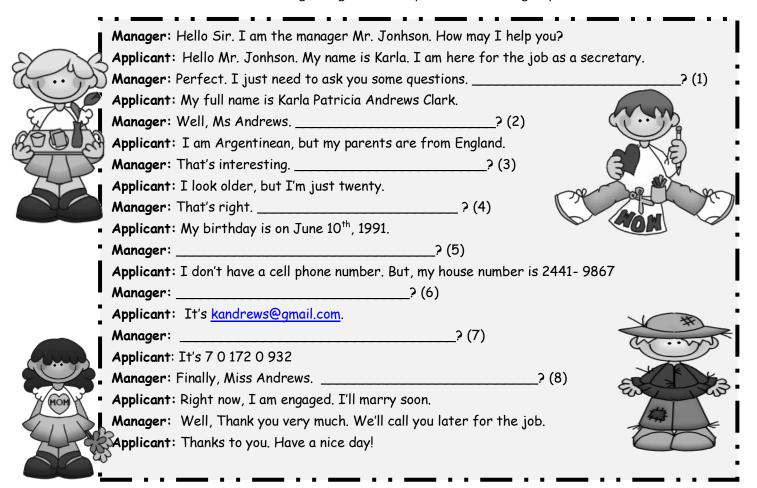

A. Instructions: Read the following dialogue and complete it with the right questions.